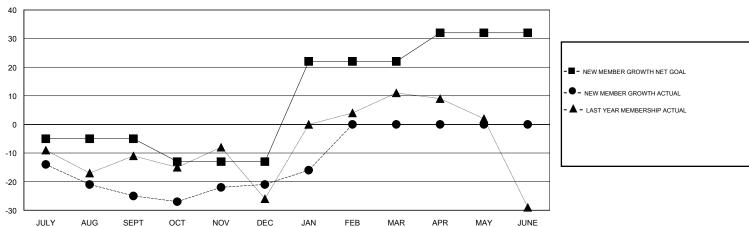

## District 23 A

Results as of: 1/31/2017

|               | Club          | s           |               | Members               |                                                                |                                                              |                                                    |  |
|---------------|---------------|-------------|---------------|-----------------------|----------------------------------------------------------------|--------------------------------------------------------------|----------------------------------------------------|--|
|               | RESULTS FOR   | R 2016-2017 |               | RESULTS FOR 2016-2017 |                                                                |                                                              |                                                    |  |
| QUARTER       | NEW CLUB GOAL | NEW CLUBS   | DROPPED CLUBS | QUARTER               | NEW MEMBER GROWTH<br>NET GOAL (not reinstated<br>or transfers) | NEW MEMBER<br>GROWTH ACTUAL (not<br>reinstated or transfers) | DROPPED<br>MEMBERS ACTUAL<br>(including transfers) |  |
| JULY/AUG/SEPT | 0             | 0           | 0             | JULY/AUG/SEPT         | -5                                                             | 22                                                           | 47                                                 |  |
| OCT/NOV/DEC   | 0             | 0           | 0             | OCT/NOV/DEC           | -8                                                             | 28                                                           | 24                                                 |  |
| JAN/FEB/MAR   | 1             | 0           | 0             | JAN/FEB/MAR           | 35                                                             | 14                                                           | 9                                                  |  |
| APR/MAY/JUNE  | 1             | 0           | 0             | APR/MAY/JUNE          | 10                                                             | 0                                                            | 0                                                  |  |